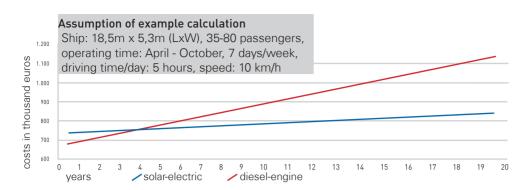

eless, Economical
- > Powerful solar system
- > Fully optimized energy system
- > Maximum efficiency by optimized electronic control
- > Hull shape: streamlined, minimal resistance, minimum mass
- > Ship hull: maximum robustness, minimum maintenance costs
- > Individually engineered for each area of operation
- > High safety, redundant systems
- > ES-TRIN and class approval possible



Ampereship is specialized in the manufacturing of emission-free electric solar-powered ships and ferries of the highest quality for commercial shipping. We help you to bring your operating costs to a minimum. A ship that meets the zeitgeist and maximizes your profits. We let you participate in the construction of the ship in each phase and are always at your side.

Made in Germany!

### comparison of costs



### modern manoeuvring platform



## sideview

front view



13 14 15 berthing magnet



rear view



#### Main features

| Length overall:        | 14,65 m        |
|------------------------|----------------|
| Width overall:         | 4,45 m         |
| Draught:               | ca. 0,95 m     |
| Hight above waterline: | 2,60m w/o Mast |
| Service speed:         | 8 km/h         |
| Maximum speed:         | 15 km/h        |

Features

| 20 passengers                        |  |
|--------------------------------------|--|
| 2 x wheelchairs                      |  |
| Optional: Handicap gangway           |  |
| Optional: Handicap-Accessible toilet |  |
| Remote maintenance                   |  |
| Individual interior options          |  |

#### Propulsion

| Rudder propellers: | 1 x 60