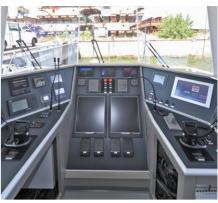

r system
- > Fully optimized energy system
- > Maximum efficiency by optimized electronic control
- > Hull shape: streamlined, minimal resistance, minimum mass
- > Ship hull: maximum robustness, minimum maintenance costs
- > Individually engineered for each area of operation
- > High safety, redundant systems
- > ES-TRIN and class approval possible



Ampereship is specialized in the manufacturing of emission-free electric solar-powered ships and ferries of the highest quality for commercial shipping. We help you to bring your operating costs to a minimum. A ship that meets the zeitgeist and maximizes your profits. We let you participate in the construction of the ship in each phase and are always at your side.

Made in Germany!

### comparison of costs



### modern manoeuvring platform



## sideview

front view



13 14 15 berthing magnet



rear view



#### Main features

| Length overall:        | 14,65 m        |
|------------------------|----------------|
| Width overall:         | 4,45 m         |
| Draught:               | ca. 0,95 m     |
| Hight above waterline: | 2,60m w/o Mast |
| Service speed:         | 8 km/h         |
| Maximum speed:         | 15 km/h        |

Features

| 20 passengers                        |  |
|--------------------------------------|--|
| 2 x wheelchairs                      |  |
| Optional: Handicap gangway           |  |
| Optional: Handicap-Accessible toilet |  |
| Remote maintenance                   |  |
| Individual interior options          |  |

#### Propulsion

| Rudder propellers: | 1 x 60 kW              |
|----------------