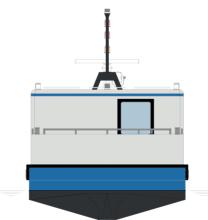

optimized electronic control
- > Hull shape: streamlined, minimal resistance, minimum mass
- > Ship hull: maximum robustness, minimum maintenance costs
- > Individually engineered for each area of operation
- > High safety, redundant systems
- > ES-TRIN and class approval possible



Ampereship is specialized in the manufacturing of emission-free electric solar-powered ships and ferries of the highest quality for commercial shipping. We help you to bring your operating costs to a minimum. A ship that meets the zeitgeist and maximizes your profits. We let you participate in the construction of the ship in each phase and are always at your side.

Made in Germany!

### comparison of costs



### modern manoeuvring platform



## sideview

front view



13 14 15 berthing magnet



rear view



#### Main features

| Length overall:        | 14,65 m        |
|------------------------|----------------|
| Width overall:         | 4,45 m         |
| Draught:               | ca. 0,95 m     |
| Hight above waterline: | 2,60m w/o Mast |
| Service speed:         | 8 km/h         |
| Maximum speed:         | 15 km/h        |

Features

| 20 passengers                        |  |
|--------------------------------------|--|
| 2 x wheelchairs                      |  |
| Optional: Handicap gangway           |  |
| Optional: Handicap-Accessible toilet |  |
| Remote maintenance                   |  |
| Individual interior options          |  |

#### Propulsion

| Rudder propellers: | 1 x 60 kW              |
|--------------------|------------------------|
| Bow thruster:      | 1 x 20 kW