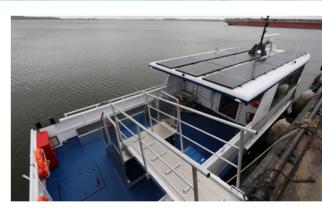

# ELECTRIC-SOLAR-PASSENGER SHIP/FERRY ASP-20

- > Emission free, Noiseless, Economical
- > Powerful solar system
- > Fully optimized energy system
- > Maximum efficiency by optimized electronic control
- > Hull shape: streamlined, minimal resistance, minimum mass
- > Ship hull: maximum robustness, minimum maintenance costs
- > Individually engineered for each area of operation
- > High safety, redundant systems
- > ES-TRIN and class approval possible



Ampereship is specialized in the manufacturing of emission-free electric solar-powered ships and ferries of the highest quality for commercial shipping. We help you to bring your operating costs to a minimum. A ship that meets the zeitgeist and maximizes your profits. We let you participate in the construction of the ship in each phase and are always at your side.

Made in Germany!

### comparison of costs



### modern manoeuvring platform



## sideview

front view



13 14 15 berthing magnet



rear view



#### Main features

| Length overall:        | 14,65 m        |
|------------------------|----------------|
| Width overall:         | 4,45 m         |
| Draught:               | ca. 0,95 m     |
| Hight above waterline: | 2,60m w/o Mast |
| Service speed:         | 8 km/h