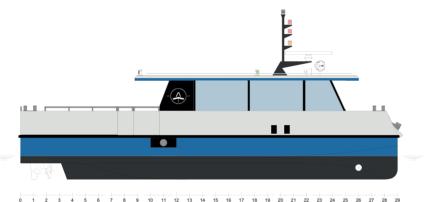

## sideview

front view

13 14 15 berthing magnet

rear view

#### Main features

| Length overall:        | 14,65 m        |
|------------------------|----------------|
| Width overall:         | 4,45 m         |
| Draught:               | ca. 0,95 m     |
| Hight above waterline: | 2,60m w/o Mast |
| Service speed:         | 8 km/h         |
| Maximum speed:         | 15 km/h        |