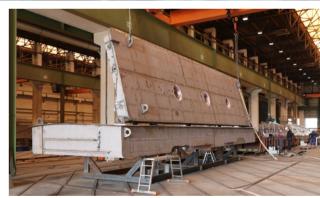

## Product scope and range

Tender doors | Sea terraces and bathing platforms | Hinged bulwarks and balconies | Stern and transom doors | Crew access doors | Mooring flaps | Hydraulic Power Units

- > Since 2008 over 115 shell doors have been produced
- > For 26 yachts built in Germany
- > Doors up to 15.0 x 4.0 m (24t)
- > Materials: steel, stainless steel and aluminum
- > All including hydraulics, control systems, power packs
- > Installation and commissioning
- > After sales service, refits