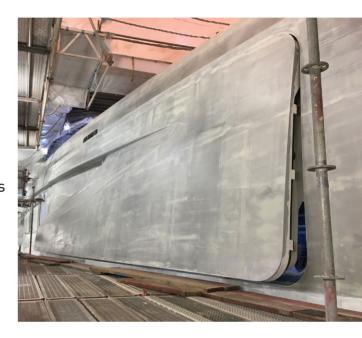

## Product scope and range

Tender doors | Sea terraces and bathing platforms | Hinged bulwarks and balconies | Stern and transom doors | Crew access doors | Mooring flaps | Hydraulic Power Units

- > Since 2008 over 115 shell doors have been produced
- > For 26 yachts built in Germany
- > Doors up to 15.0 x 4.0 m (24t)
- > Materials: steel, stainless steel and aluminum
- > All including hydraulics, control systems, power packs
- > Installation and commissioning
- > After sales service, refits